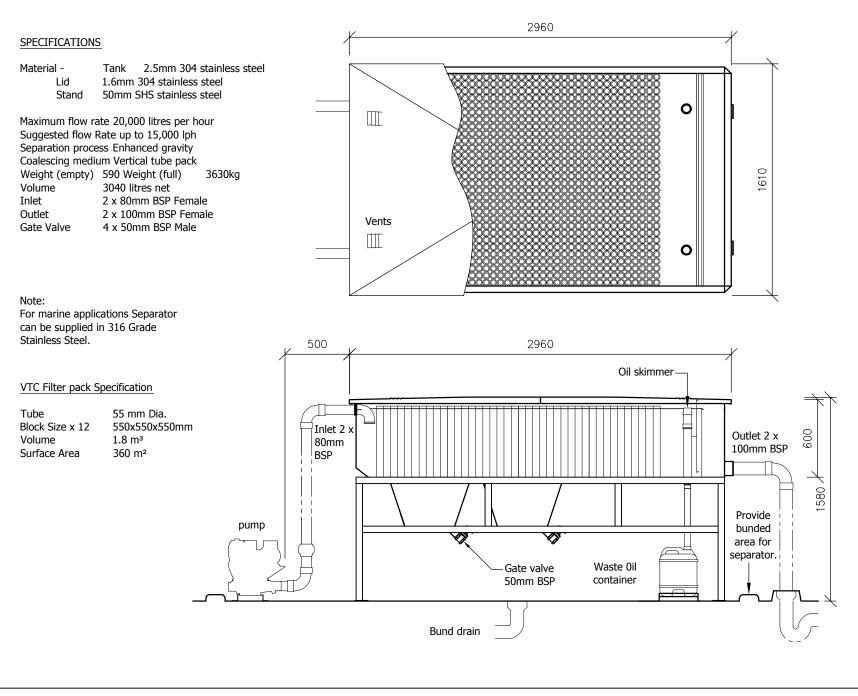

## Specification FX20,000SS Oil/ Water Separator

This is a schematic representation only. Slab size and gradient to engineers details as arranged by customer. All plumbing and electrical connections to be installed by certified tradesmen in accordance with relative authorities requirements. Tradesmen to be engaged by the purchaser. System to be approved by relative Local Authorities before Installation.

This Drawing and design is the Property of Fox Environmental Systems Pty Ltd. It must not be used for any other purpose than that for which it was issued.

Project Fox FX20,000SS Specifications

Drawing Title FX20,000SS Oil/ Water Separator

| Drawn by:   | JFS          |
|-------------|--------------|
| Date:       | 01/11/2010   |
| Scale:      | 1:20         |
| Drawing No: | A4-SPEC-1027 |